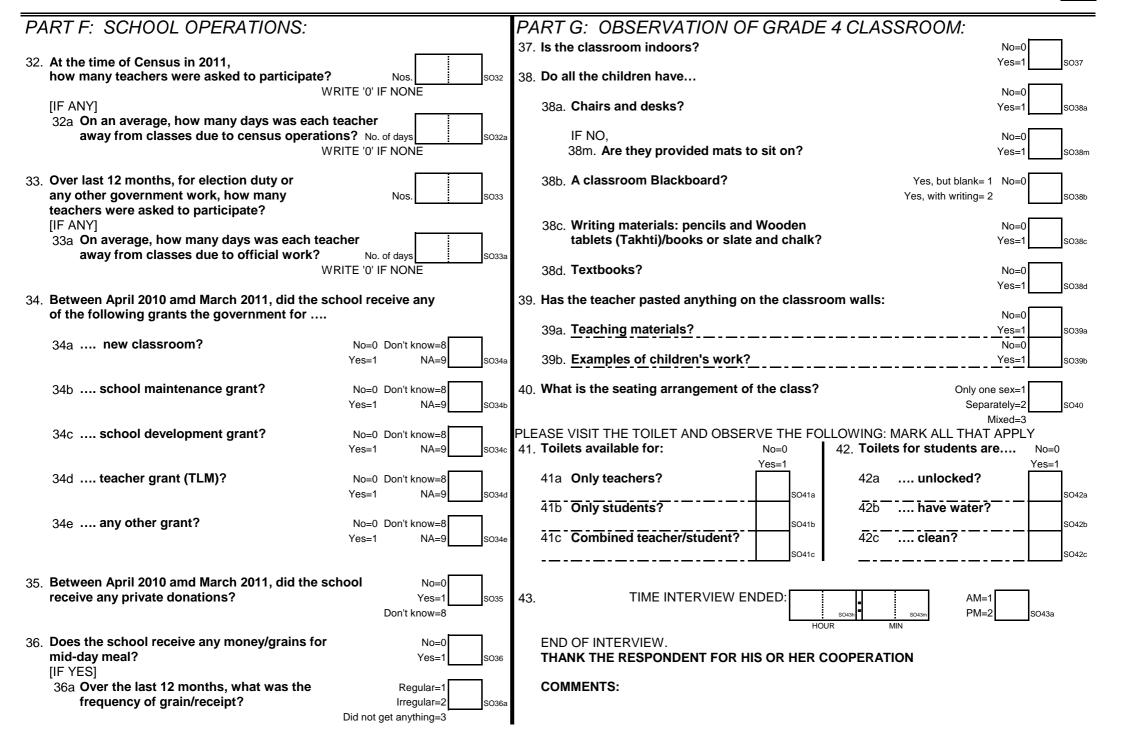

| PART E: SCHOOL STAFF                              |                                                |               |                       |   |                |         |                             |                                             |                        |           |      |          |                         |                      |                   |                |
|---------------------------------------------------|------------------------------------------------|---------------|-----------------------|---|----------------|---------|-----------------------------|---------------------------------------------|------------------------|-----------|------|----------|-------------------------|----------------------|-------------------|----------------|
| 31.1                                              | 31.2                                           | 31.3          | 31.4                  |   | 31.5 31.6 31.7 |         |                             | 31.8                                        |                        | 31.9      | .9   | 31.10    | 31.11                   | 31.12                |                   | 31.13          |
| ID                                                | First, starting with the                       | Position:     | Was                   |   | What is the    | Is NAME | SEX                         |                                             | at is                  | NAM       |      | ls       | What is                 |                      |                   | How far        |
|                                                   | headmaster, tell                               |               | NAME                  |   | highest        | present |                             |                                             | NAME's                 |           | nest | NAME     | NAME's                  | What is NAME's jati? |                   | does<br>[NAME] |
|                                                   | the name of                                    |               | Present               |   | class that     | at the  |                             | ag                                          | je?                    | lev       |      | trained? | religion?               |                      |                   |                |
|                                                   | teachers,                                      |               | at the                |   | NAME           | school  |                             |                                             |                        | of        |      |          | Hindu=1                 |                      |                   | live from      |
|                                                   | administrators,<br>clerks and cooks            |               | time of<br>Interview? |   | teaches?       | today?  |                             |                                             |                        | educa     |      |          | Muslim=2<br>Christian=3 |                      | Brahmin=1         | school?        |
|                                                   | (ONLY PRIMARY LEVEL)                           |               | Interview?            |   |                |         |                             |                                             |                        | completed |      |          | Sikh=4                  |                      | prward/General    |                |
|                                                   |                                                | Headmaster=1  |                       |   |                |         |                             |                                             |                        |           |      |          | Buddhist=5              |                      | except Brahmin)=2 |                |
|                                                   |                                                | Teacher=2     | Primary=1             |   |                | No=0    |                             |                                             |                        |           |      |          | Jain=6                  |                      | OBC=3             |                |
|                                                   |                                                | Cook=3        | Respondent            |   | (WRITE 99 IF   | Yes=1   |                             |                                             |                        |           |      |          | Tribal=7                |                      | SC=4              |                |
|                                                   |                                                | Parateacher=4 | Present=2             |   | [NAME] DOES    | -       |                             |                                             |                        |           |      | No=0     | Others=8                |                      | ST=5              |                |
|                                                   |                                                | Other=5       |                       | _ | NOT TEACH.)    | work=2  |                             |                                             | 00                     | 00        | 20   | Yes=1    | None=9                  |                      |                   | KILOMETERS     |
| SS1                                               | SS2NM                                          | SS3           | SS4                   |   | SS5            | SS6     | SS7                         | 5                                           | S8                     | SS        | 59   | SS10     | SS11                    | SS12NM               | SS12              | SS13           |
| 01                                                |                                                |               |                       |   |                |         |                             |                                             |                        |           |      |          |                         |                      |                   |                |
| 02                                                |                                                |               |                       |   |                |         |                             |                                             |                        |           |      |          |                         |                      |                   |                |
| 03                                                |                                                |               |                       |   |                |         |                             |                                             |                        |           |      |          |                         |                      |                   |                |
| 04                                                |                                                |               |                       |   |                |         |                             |                                             |                        |           |      |          |                         |                      |                   |                |
| 05                                                |                                                |               |                       |   |                |         |                             |                                             |                        |           |      |          |                         |                      |                   |                |
| 06                                                |                                                |               |                       |   |                |         |                             |                                             |                        |           |      |          |                         |                      |                   |                |
| 07                                                |                                                |               |                       |   |                |         |                             |                                             |                        |           |      |          |                         |                      |                   |                |
| 08                                                |                                                |               |                       |   |                |         |                             |                                             |                        |           |      |          |                         |                      |                   |                |
| 09                                                |                                                |               |                       | ſ |                |         |                             |                                             |                        |           |      |          |                         |                      |                   |                |
| 10                                                |                                                |               |                       | ſ |                |         |                             |                                             |                        |           |      |          |                         |                      |                   |                |
| 11                                                |                                                |               |                       | ſ |                |         |                             |                                             |                        |           |      |          |                         |                      |                   |                |
| 12                                                |                                                |               |                       | ſ |                |         |                             |                                             |                        |           |      |          |                         |                      |                   |                |
| 13                                                |                                                |               |                       |   |                |         |                             |                                             |                        |           |      |          |                         |                      |                   |                |
| 14                                                |                                                |               |                       |   |                |         |                             |                                             |                        |           |      |          |                         |                      |                   |                |
| 15                                                |                                                |               |                       |   |                |         |                             |                                             |                        |           |      |          |                         |                      |                   |                |
| 16                                                |                                                |               |                       |   |                |         |                             |                                             |                        |           |      |          |                         |                      |                   |                |
|                                                   | IF MORE THAN 16 STAFF,                         |               | 16 IN FOLLOV          |   | RDER:          |         |                             |                                             |                        |           |      |          |                         |                      |                   |                |
|                                                   | TEACHERS IN GRADES 4,1,3,5,2                   |               |                       |   |                |         |                             |                                             | None= 00 Secondary= 10 |           |      |          |                         |                      |                   |                |
|                                                   |                                                |               |                       |   |                |         | Primary= 05 Higher sec.= 12 |                                             |                        |           |      |          |                         |                      |                   |                |
|                                                   | COOK (head)<br>ASK TO SEE A GRADE 4 CLASSROOM: |               |                       |   |                |         |                             | Middle= 08 College= 15<br>Post-graduate= 17 |                        |           |      |          |                         |                      |                   |                |
| ASK TO SEE A GRADE 4 CLASSROOM: Post-graduate= 17 |                                                |               |                       |   |                |         |                             |                                             |                        |           |      |          |                         |                      |                   |                |