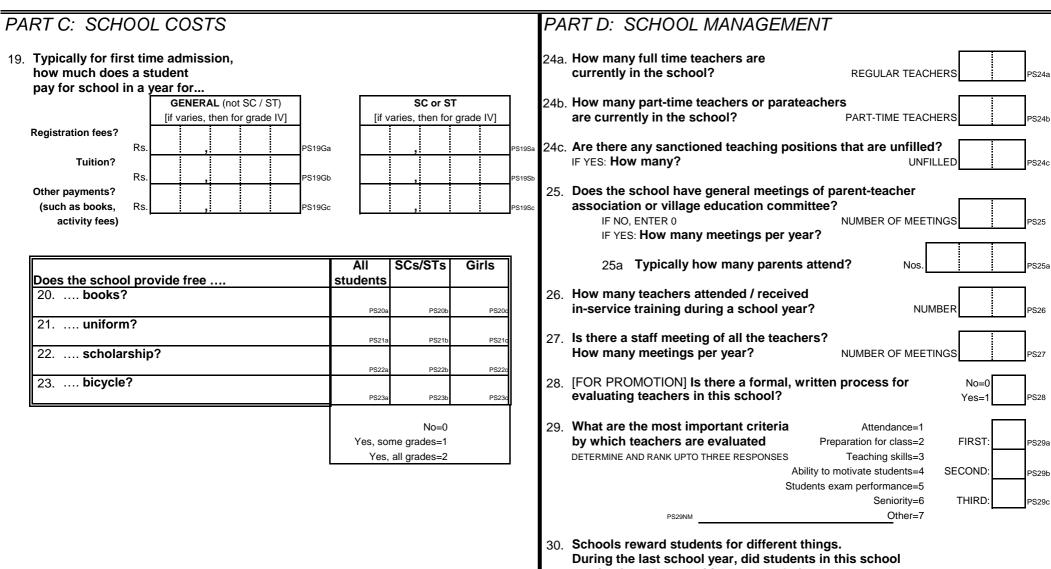

|            |               |                     |       |
| 6. | Supervisor ID         | Organization ID Supervisor ID  |     | In Village/Locality of sample place?<br>IF NO:<br>13a. Distance from sample place? |            |               |                     | SC13  |
| 7. | Supervisor Name       |                                |     |                                                                                    |            | Km            | s                   | SC13a |
| 8. | Supervisor Signature  |                                |     |                                                                                    |            |               |                     |       |

DISTRICT

STATE



PSU

Govt.=1 Pvt.=2

2



3







4

PS30e

| PART E: SCHOOL STAFF                              |                                                |               |                       |   |                |         |                             |                                             |                        |           |      |          |                         |                      |                   |                |
|---------------------------------------------------|------------------------------------------------|---------------|-----------------------|---|----------------|---------|-----------------------------|---------------------------------------------|------------------------|-----------|------|----------|-------------------------|----------------------|-------------------|----------------|
| 31