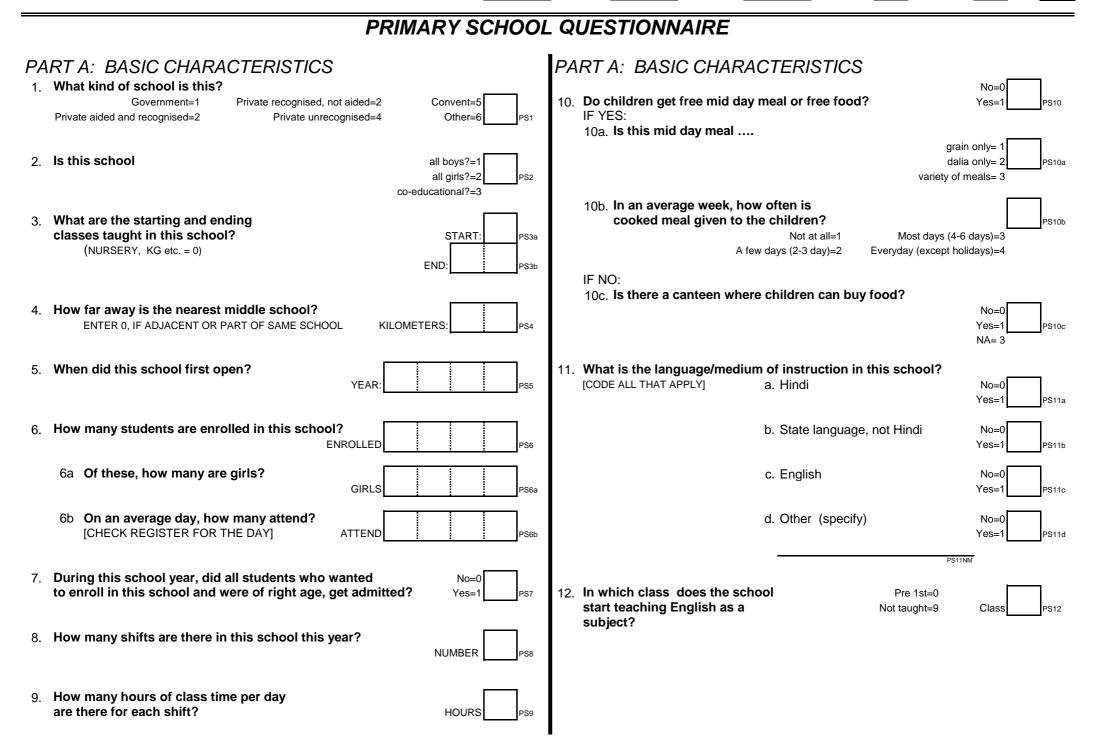

|            |               |                     |       |
| 6. | Supervisor ID         | Organization ID Supervisor ID  |     | In Village/Locality of sample place?<br>IF NO:<br>13a. Distance from sample place? |            |               |                     | SC13  |
| 7. | Supervisor Name       |                                |     |                                                                                    |            | Km            | s                   | SC13a |
| 8. | Supervisor Signature  |                                |     |                                                                                    |            |               |                     |       |

DISTRICT

STATE



PSU

Govt.=1 Pvt.=2

2



3







4

PS30e

| PART E: SCHOOL STAFF                              |                                                |               |                       |   |                |         |                             |                                             |                        |           |      |          |                         |                      |                   |                |
|---------------------------------------------------|------------------------------------------------|---------------|-----------------------|---|----------------|---------|-----------------------------|---------------------------------------------|------------------------|-----------|------|----------|-------------------------|----------------------|-------------------|---------------